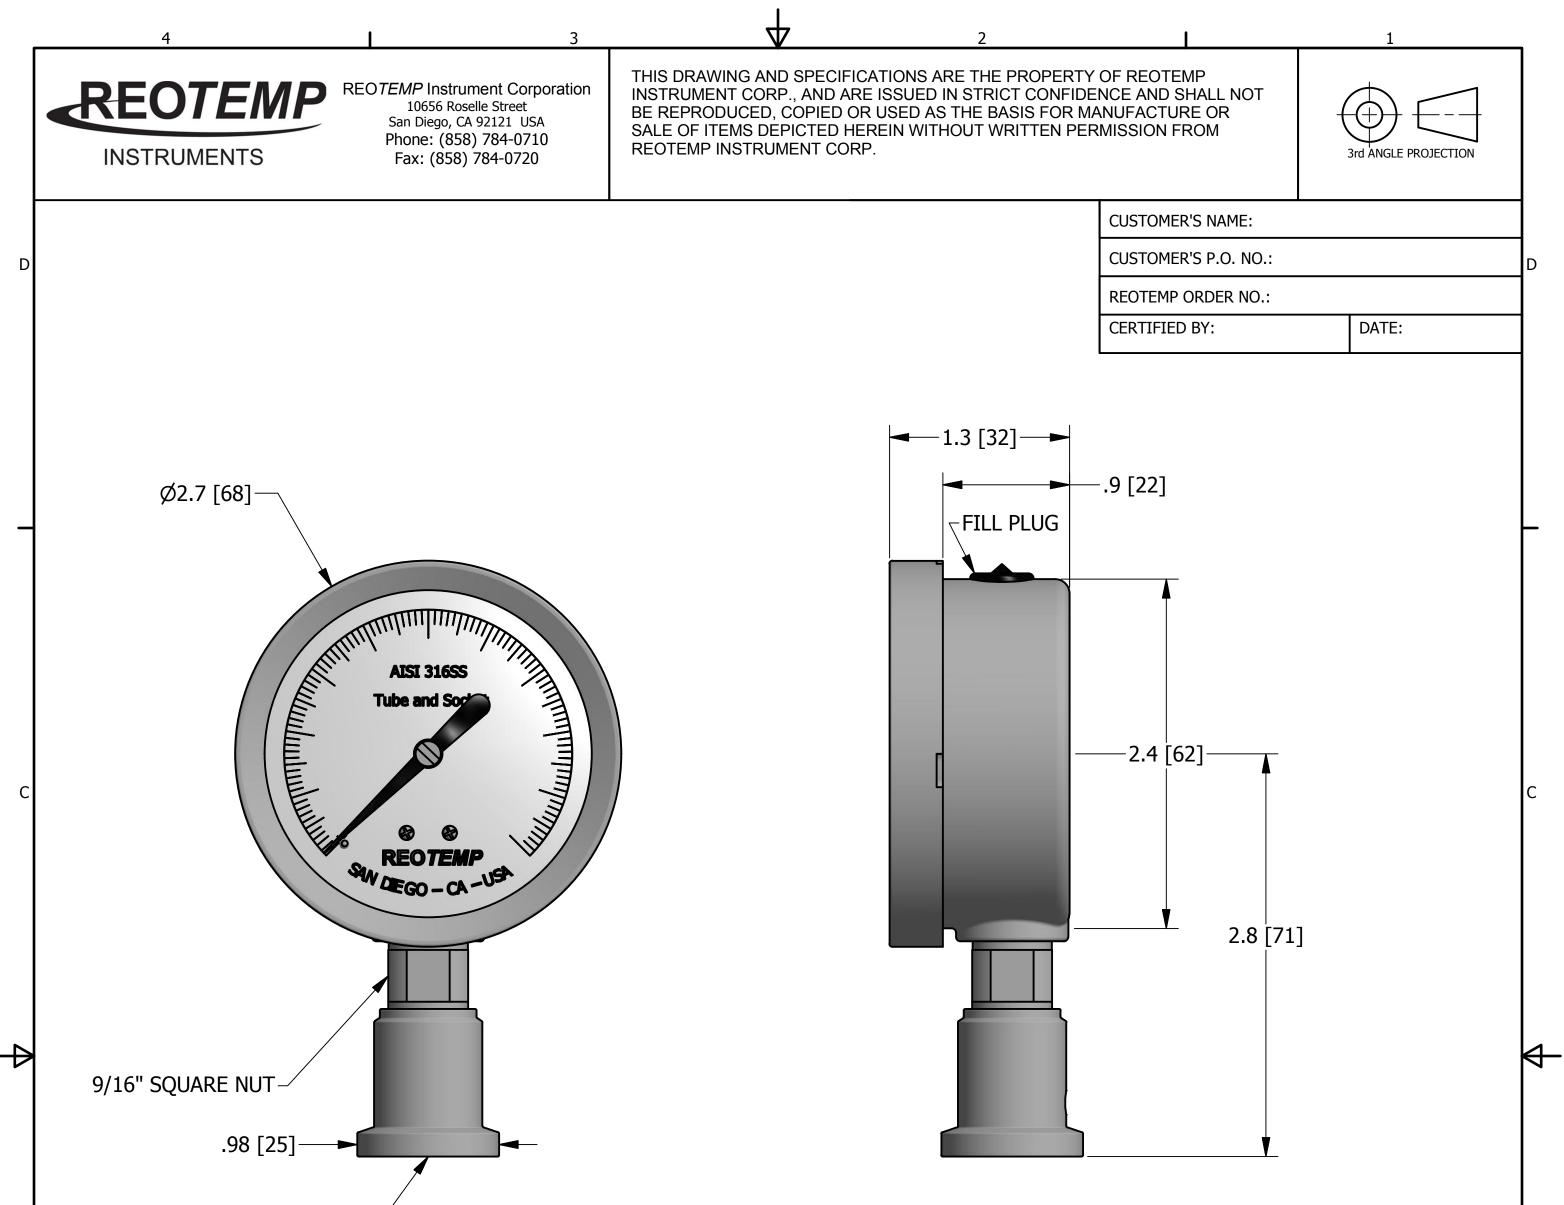

| В |        | 3/4" TRICLAMP  |        |          |                                                                                                         |                                  |                  |                     |              |            |   |
|---|--------|----------------|--------|----------|---------------------------------------------------------------------------------------------------------|----------------------------------|------------------|---------------------|--------------|------------|---|
|   |        | REVISIONS      |        |          | ]                                                                                                       |                                  |                  |                     |              |            |   |
| Ì | REV    | DESCRIPTION    | DATE   | APPROVED |                                                                                                         |                                  |                  |                     |              |            |   |
|   | X1     | INTIAL RELEASE | 8/7/15 |          | ]                                                                                                       |                                  |                  |                     |              |            |   |
| А | NOTE 1 |                |        |          | UNLESS OTHERWISE SPECIFIED<br>DIMENSIONS ARE IN INCHES & [mm]<br>TOLERANCES ARE:                        | PART NAME:<br>SG25 3/4" TRICLAMP |                  | DATE: ·<br>8/7/15   |              | A          |   |
|   | NOTE 2 |                |        |          | FRACTIONS DECIMALS ANGLES<br>$\pm 1/32$ .X $\pm$ .2 $\pm 5^{\circ}$<br>.XX $\pm$ .01<br>.XXX $\pm$ .005 |                                  |                  | DRAWN BY:<br>MNeill |              |            |   |
|   | NOTE 3 |                |        |          | 3 SURFACE FINISH $63$                                                                                   | APPRO                            |                  |                     |              |            |   |
|   | NOTE 4 |                |        |          | PART NO:                                                                                                | SIZE:<br>C                       | CAGE CODE: 24793 | DWG NO:             |              | REV:<br>(1 | 1 |
|   | NOTE 5 |                |        |          | FIRST USED ON:                                                                                          | SCALE: NTS FILE NAME:            |                  | FILE NAME:          | SHEET 1 OF 1 |            | 1 |
| l |        | 4              |        | 3        | <b>一</b> 个                                                                                              |                                  | 2                |                     | 1            |            | - |