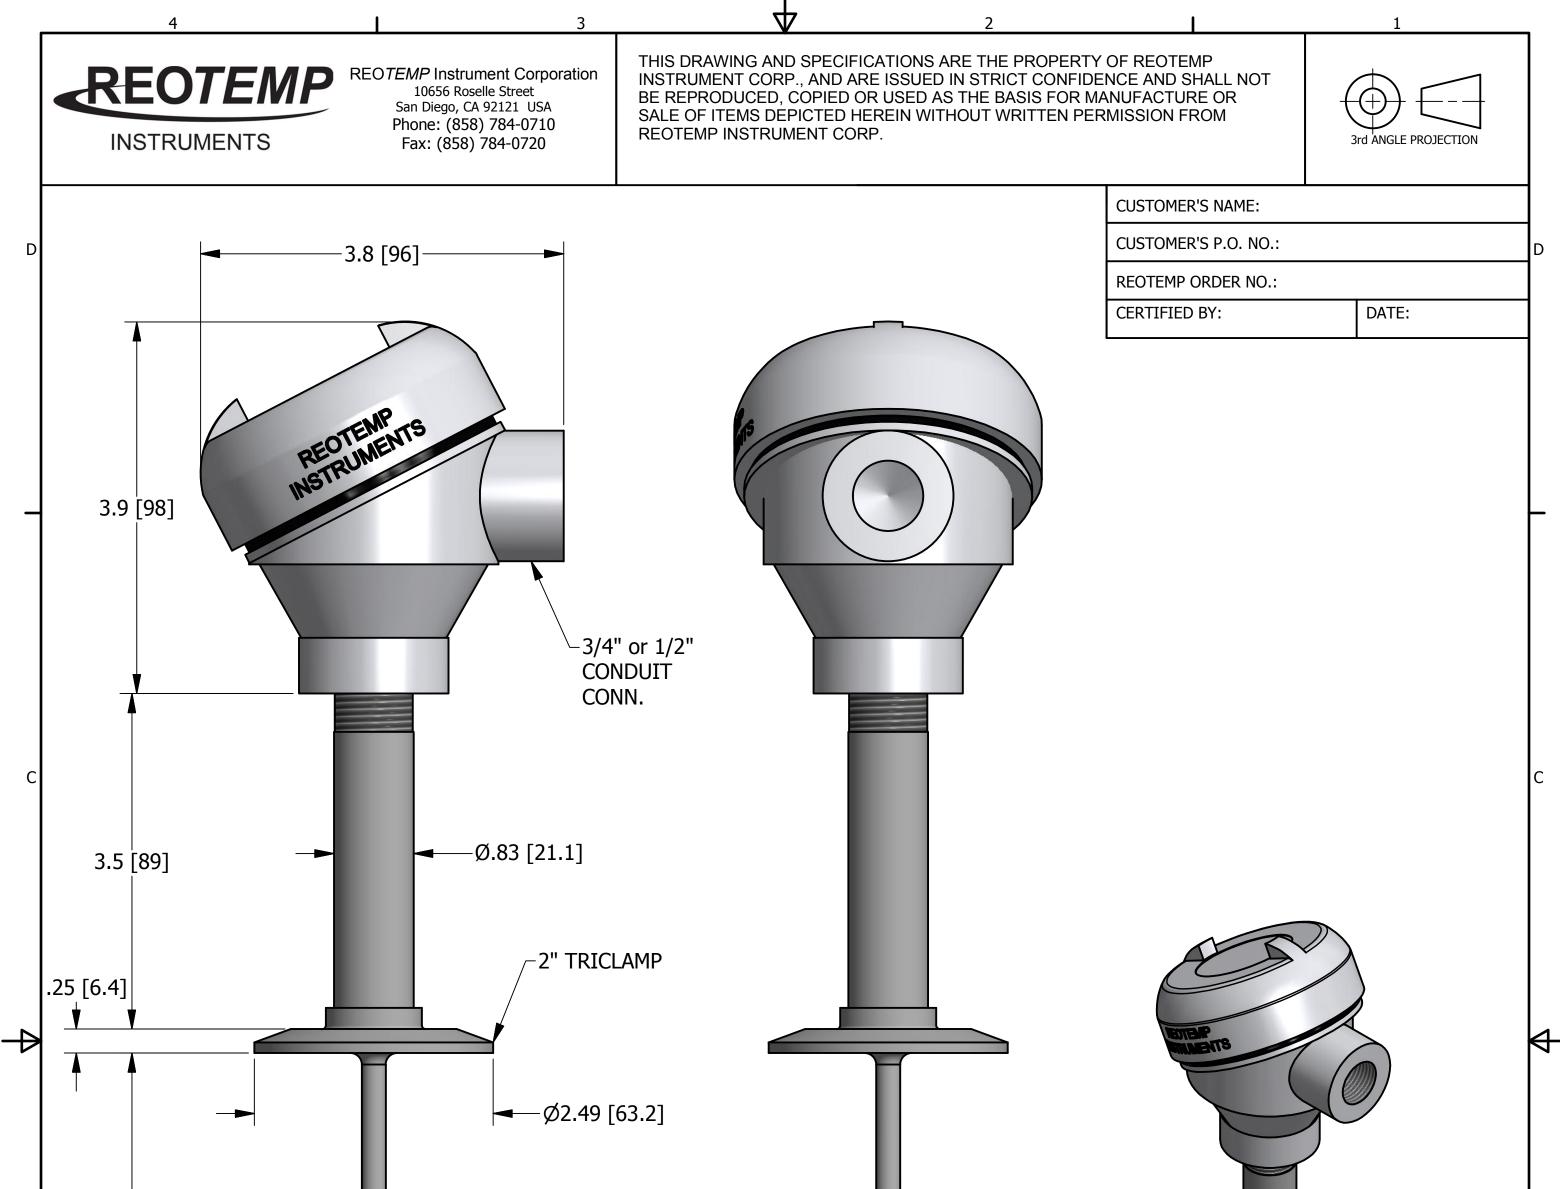

| REVISIONS     REV   DESCRIPTION   DATE   APPROVED     X1   INITIAL RELEASE   8/11/15   Initial RELEASE   8/11/15     NOTE 1   Initial RELEASE   Initial RELEASE   Initial RELEASE   DATE: 8/11/15     NOTE 1   Initial RELEASE   Initial RELEASE   Initial RELEASE   Initial RELEASE   Initial RELEASE     NOTE 2   Initial RELEASE   Initial RELEASE | 6.0 [152] | ● Ø.25 [6.4] |        |                                                                   |                            |      |                  |           |      |
|-------------------------------------------------------------------------------------------------------------------------------------------------------------------------------------------------------------------------------------------------------------------------------------------------------------------------------------------------------------------------------------------------------------------------------------------------------------------------------------------------------------------------------------------------------------------------------------------------------------------------------------------------------------------------------------------------------------------------------------------------------------------------------------------------------------------------------------------------------------------------------------------------------------------------------------------------------------------------------------------------------------------------------------------------------------------------------------------------------------------------|-----------|--------------|--------|-------------------------------------------------------------------|----------------------------|------|------------------|-----------|------|
| X1 INITIAL RELEASE 8/11/15   NOTE 1 DIMENSIONS ARE IN INCHES & [mm]<br>TOLERANCES ARE: PART NAME:   NOTE 2 1/22 x + .2 ±5'   .XX ± .01 .XX ± .01 .XX ± .01   .XX ± .01 .XX ± .01 .XX ± .01   .XX ± .01 .XX ± .01 .XX ± .01   .XX ± .01 .XX ± .01 .XX ± .01   .XX ± .01 .XX ± .01 .XX ± .01   .XX ± .01 .XX ± .01 .XX ± .01   .XX ± .01 .XX ± .01 .XX ± .01   .XX ± .01 .XX ± .01 .XX ± .01   .XX ± .01 .XX ± .01 .XX ± .01   .XX ± .01 .XX ± .01 .XX ± .01   .XX ± .01 .XX ± .01 .XX ± .01   .XX ± .01 .XX ± .01 .XX ± .01   .XX ± .01 .XX ± .01 .XX ± .01   .XX ± .01 .XX ± .01 .XX ± .01   .XX ± .01 .XX ± .01 .XX ± .01   .XX ± .01 .XX ± .01 .XX ± .01   .XX ± .01 .XX ± .01 .XX ± .01   .XX ± .01 .XX ± .01 .XX ± .01   .XX ± .01 .XX ± .01 .XX ± .01   .XX ± .01 .XX ± .01 .XX ± .01   .XX ± .01 .XX ± .01 .XX ± .01 <th colspan="3"></th> <th></th> <th></th> <th></th> <th></th> <th></th> <th></th>                                                                                                                                                                                                            |           |              |        |                                                                   |                            |      |                  |           |      |
| NOTE 1 UNLESS OTHERWISE SPECIFIED<br>DIMENSIONS ARE IN INCHES & [mm]<br>TOLERANCES ARE: PART NAME: DATE:   NOTE 2 FRACTIONS DECIMALS ANGLES<br>±1/32 x4 ± 2 ±5'   NOTE 3 surface Finish 63'   NOTE 4 PART NO: SIZE: CAGE CODE: DWG NO: REV:                                                                                                                                                                                                                                                                                                                                                                                                                                                                                                                                                                                                                                                                                                                                                                                                                                                                             |           |              | PROVED |                                                                   |                            |      |                  |           |      |
| NOTE 2   FRACTIONS   DECIMALS ANGLES   +1/32   ::::::::::::::::::::::::::::::::::::                                                                                                                                                                                                                                                                                                                                                                                                                                                                                                                                                                                                                                                                                                                                                                                                                                                                                                                                                                                                                                     |           |              |        |                                                                   |                            |      |                  |           |      |
| NOTE 2 ±1/32 X ± .2 ±5   NOTE 3 SURFACE FINISH 63   NOTE 4 PART NO: SIZE: CAGE CODE: DWG NO: REV:   X1                                                                                                                                                                                                                                                                                                                                                                                                                                                                                                                                                                                                                                                                                                                                                                                                                                                                                                                                                                                                                  | NOTE 1    |              |        | 6 OTHERWISE SPECIFIED<br>SIONS ARE IN INCHES & [mm]<br>ANCES ARE: | PART N                     | AME: | DATE:<br>8/11/15 |           |      |
| NOTE 3 SURFACE FINISH 63 SURFACE FINISH 63 SURFACE FINISH 63 CAGE CODE:<br>24793 DWG NO: REV:<br>X1                                                                                                                                                                                                                                                                                                                                                                                                                                                                                                                                                                                                                                                                                                                                                                                                                                                                                                                                                                                                                     | NOTE 2    |              |        | ±1/32 .X ± .2 ±5 <sup>·</sup>                                     | HEAD ASSEMBLY, 2" TRICLAMP |      |                  | DRAWN BY: |      |
| NOTE 4     C     24793     X1                                                                                                                                                                                                                                                                                                                                                                                                                                                                                                                                                                                                                                                                                                                                                                                                                                                                                                                                                                                                                                                                                           | NOTE 3    |              | SURFAC |                                                                   |                            |      |                  | APPROVED: |      |
| NOTE 5 FIRST USED ON: SCALE: NTS FILE NAME: SHEET 1 OF 1                                                                                                                                                                                                                                                                                                                                                                                                                                                                                                                                                                                                                                                                                                                                                                                                                                                                                                                                                                                                                                                                | NOTE 4    |              | PART   | <sup>-</sup> NO:                                                  |                            |      | DWG NO:          |           |      |
|                                                                                                                                                                                                                                                                                                                                                                                                                                                                                                                                                                                                                                                                                                                                                                                                                                                                                                                                                                                                                                                                                                                         | NOTE 5    |              |        | T USED ON:                                                        | SCALE: NTS                 |      | FILE NAME:       | SHEET 1   | OF 1 |