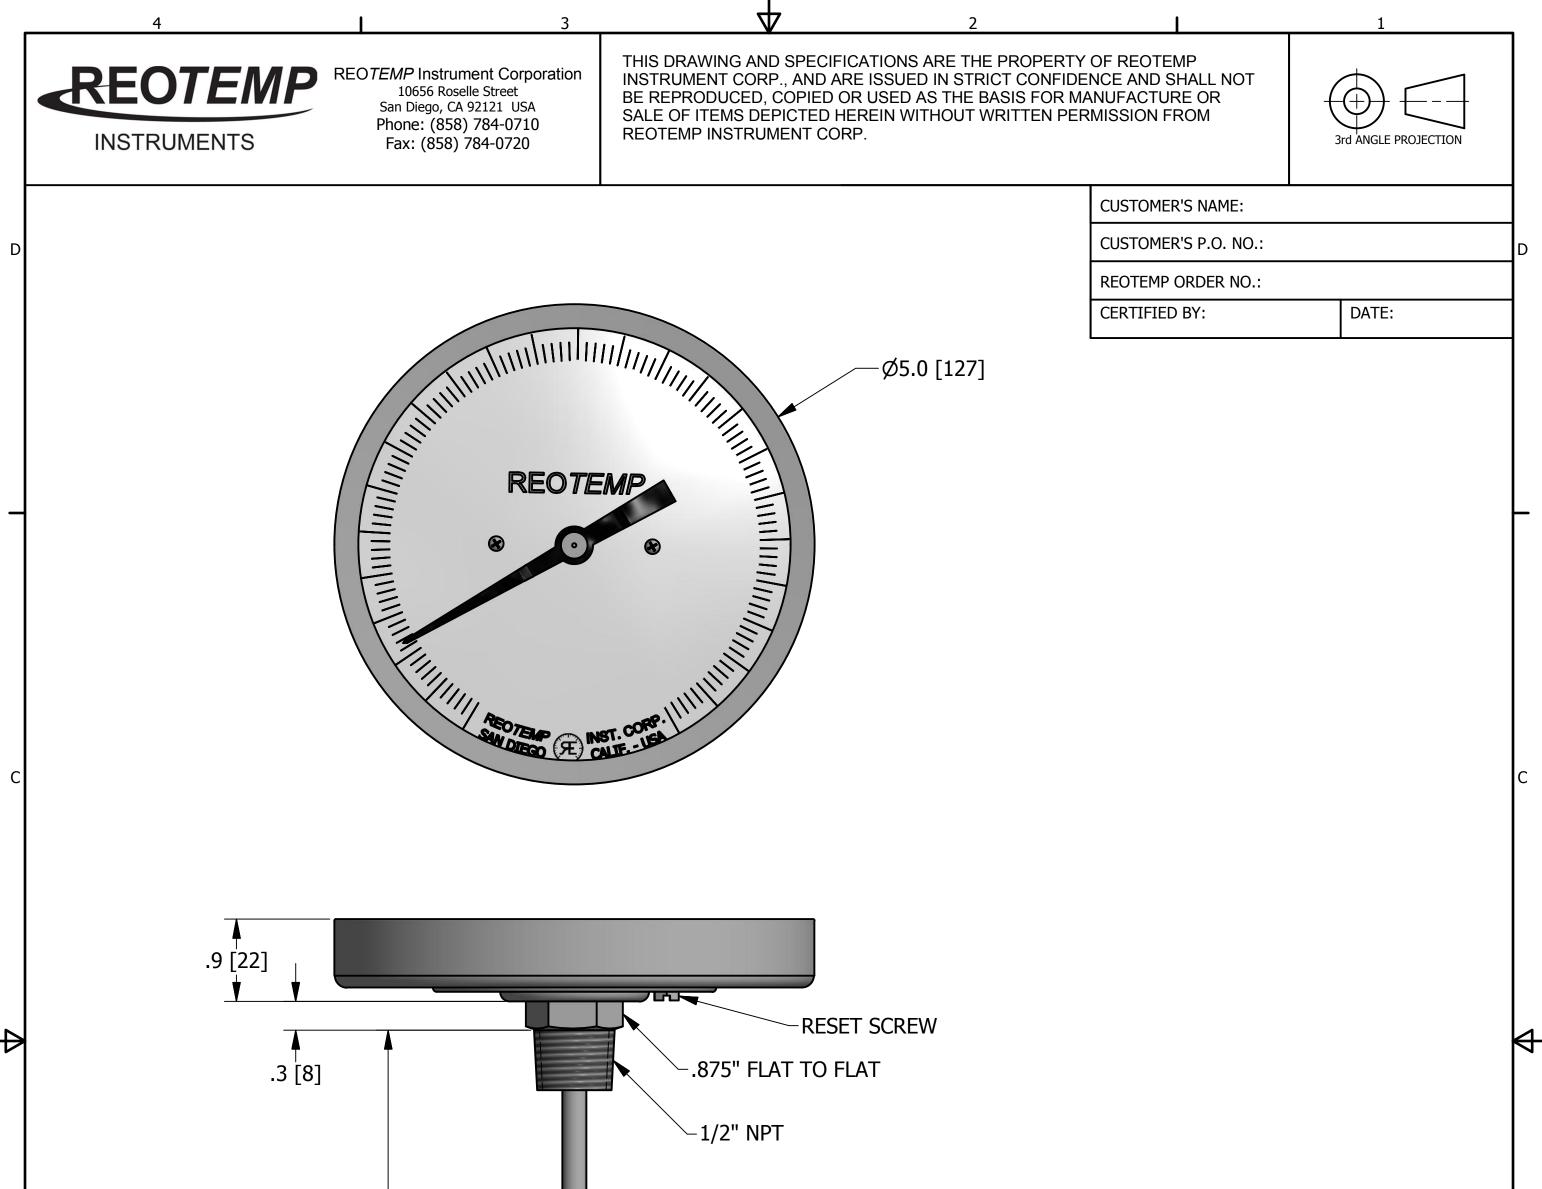

|                   | 6.0 [1                            | 52]<br>.25 [6.4] |          |                                                                                        |         | REOT                                                                                                                                                                                                                                                                                                                                                                                                                                                                                                                                                                                                                                                                                                                                                                                                                                                                                                                                                                                                                                                                                                                                                                                                                                                                                                                                                                                                                                                                                                                                                                                                                                                                                                                                                                                                                                                                                                                                                                                                                                                                                                                           |                                         |                               |    |
|-------------------|-----------------------------------|------------------|----------|----------------------------------------------------------------------------------------|---------|--------------------------------------------------------------------------------------------------------------------------------------------------------------------------------------------------------------------------------------------------------------------------------------------------------------------------------------------------------------------------------------------------------------------------------------------------------------------------------------------------------------------------------------------------------------------------------------------------------------------------------------------------------------------------------------------------------------------------------------------------------------------------------------------------------------------------------------------------------------------------------------------------------------------------------------------------------------------------------------------------------------------------------------------------------------------------------------------------------------------------------------------------------------------------------------------------------------------------------------------------------------------------------------------------------------------------------------------------------------------------------------------------------------------------------------------------------------------------------------------------------------------------------------------------------------------------------------------------------------------------------------------------------------------------------------------------------------------------------------------------------------------------------------------------------------------------------------------------------------------------------------------------------------------------------------------------------------------------------------------------------------------------------------------------------------------------------------------------------------------------------|-----------------------------------------|-------------------------------|----|
|                   |                                   |                  |          |                                                                                        |         | CERCIAN CONTRACT                                                                                                                                                                                                                                                                                                                                                                                                                                                                                                                                                                                                                                                                                                                                                                                                                                                                                                                                                                                                                                                                                                                                                                                                                                                                                                                                                                                                                                                                                                                                                                                                                                                                                                                                                                                                                                                                                                                                                                                                                                                                                                               |                                         |                               |    |
|                   | REVISIONS                         |                  |          |                                                                                        |         | The CERTS AN                                                                                                                                                                                                                                                                                                                                                                                                                                                                                                                                                                                                                                                                                                                                                                                                                                                                                                                                                                                                                                                                                                                                                                                                                                                                                                                                                                                                                                                                                                                                                                                                                                                                                                                                                                                                                                                                                                                                                                                                                                                                                                                   | ST. CORP.                               |                               |    |
| REV               | DESCRIPTION                       | DATE<br>8/25/15  | APPROVED |                                                                                        |         | Contraction of the second seco | CLEUSA                                  |                               |    |
| REV<br>A          |                                   | DATE<br>8/25/15  | APPROVED |                                                                                        |         | Construction of the second sec | ST. CORP.   ////////                    |                               |    |
|                   | DESCRIPTION INITIAL RELEASE       |                  | APPROVED | UNLESS OTHERWISE SPECIFIED<br>DIMENSIONS ARE IN INCHES & [mm]<br>TOLERANCES ARE:       | PART NA |                                                                                                                                                                                                                                                                                                                                                                                                                                                                                                                                                                                                                                                                                                                                                                                                                                                                                                                                                                                                                                                                                                                                                                                                                                                                                                                                                                                                                                                                                                                                                                                                                                                                                                                                                                                                                                                                                                                                                                                                                                                                                                                                |                                         | DATE:<br>8/25/15              |    |
| A                 | DESCRIPTION INITIAL RELEASE 1     |                  | APPROVED | FRACTIONS DECIMALS ANGLES $\pm 1/32$ .X $\pm$ .2 $\pm 5^{\circ}$                       |         | ACK CO                                                                                                                                                                                                                                                                                                                                                                                                                                                                                                                                                                                                                                                                                                                                                                                                                                                                                                                                                                                                                                                                                                                                                                                                                                                                                                                                                                                                                                                                                                                                                                                                                                                                                                                                                                                                                                                                                                                                                                                                                                                                                                                         | NNECT W/ RESET, 1/2"<br>Ø1/4" x 6" STEM | 8/25/15                       |    |
| A                 | DESCRIPTION INITIAL RELEASE 1 2 2 |                  | APPROVED | FRACTIONS DECIMALS ANGLES                                                              |         | ACK CO                                                                                                                                                                                                                                                                                                                                                                                                                                                                                                                                                                                                                                                                                                                                                                                                                                                                                                                                                                                                                                                                                                                                                                                                                                                                                                                                                                                                                                                                                                                                                                                                                                                                                                                                                                                                                                                                                                                                                                                                                                                                                                                         | NNECT W/ RESET, 1/2"<br>Ø1/4" x 6" STEM | 8/25/15<br>DRAWN BY           | Y: |
| A<br>NOTE<br>NOTE | DESCRIPTION INITIAL RELEASE 1 2 3 |                  | APPROVED | FRACTIONS DECIMALS ANGLES<br>±1/32 .X ± .2 ±5 <sup>-</sup><br>.XX ± .01<br>.XXX ± .005 | 5" B    | ACK CO                                                                                                                                                                                                                                                                                                                                                                                                                                                                                                                                                                                                                                                                                                                                                                                                                                                                                                                                                                                                                                                                                                                                                                                                                                                                                                                                                                                                                                                                                                                                                                                                                                                                                                                                                                                                                                                                                                                                                                                                                                                                                                                         | NNECT W/ RESET, 1/2"<br>Ø1/4" x 6" STEM | 8/25/15<br>DRAWN BY<br>MNeill | Y: |