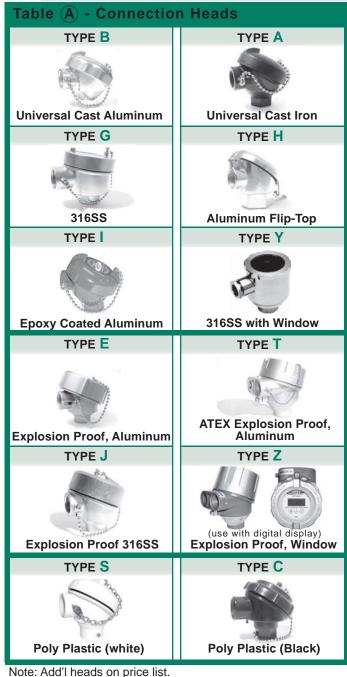

## **Head Assemblies - (Head & Connection)**

## **INSTRUMENTS**





| Table (B) - Transmitters - (optional)                                                                                                                                                                                                           |                                                         |  |
|-------------------------------------------------------------------------------------------------------------------------------------------------------------------------------------------------------------------------------------------------|---------------------------------------------------------|--|
| In Head Standard