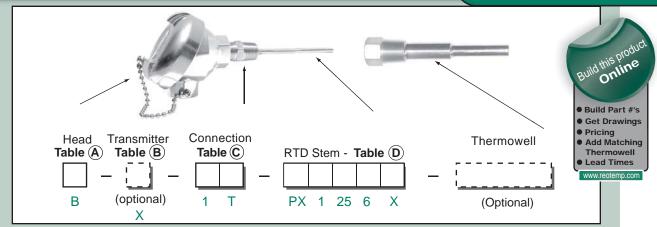

## **Head Assemblies - (Head & Connection)**

## **INSTRUMENTS**

| Table (B) - Transmitters - (optional)                                                                                                                                                                                                           |                                                         |  |
|-------------------------------------------------------------------------------------------------------------------------------------------------------------------------------------------------------------------------------------------------|---------------------------------------------------------|--|
| In Head Standard                                                                                                                                                                                                                                | In Head with<br>Digital Display<br>(with window head Z) |  |
| <ul> <li>X = 4-20mA 2-wire trans.</li> <li>R = 4-20mA 2-wire Hart trans.</li> <li>F = 4-20mA 2-wire         <ul> <li>Foundation Fieldbus</li> </ul> </li> <li>P = 4-20mA 2-wire             <ul> <li>Foundation Profibus</li> </ul> </li> </ul> | B = 4-20mA 2-wire trans. Y = 4-20mA 2-wire Hart trans.  |  |

| Table © - Threaded Connections                                       |                     |        |  |
|----------------------------------------------------------------------|---------------------|--------|--|
| Use spring loaded connection with thermowells. Use welded            | Std 316 SS Fittings |        |  |
| connection when stem goes directly into the process medium.          | Spring Loaded       | Welded |  |
| 1/2" NPT Hex Fitting    X                                            | 1T                  | 1F     |  |
| 1/2" NPT Pipe-Nipple                                                 | 2T                  |        |  |
| 1/2" NPT Nipple Union Nipple                                         | 4T                  |        |  |
| No Process Threads                                                   |                     | 6F     |  |
| 1/2" NPT Explosion Proof Hex  X  Note: Add'l connections on price li | 7T                  |        |  |