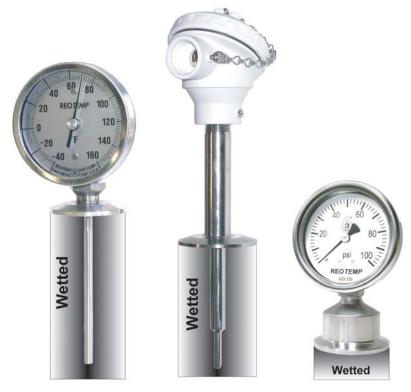

The "wetted surfaces" of an instrument are the surfaces that will come in contact with your process fluid. Consult the diagrams below to see the wetted surface for the instrument you have received.

All REOTEMP sanitary instruments are shipped with packaging that protects the wetted surfaces. To preserve the sanitary compliance of the instrument, CARE SHOULD BE TAKEN to prevent any scratching, denting, or abrasion of the wetted surfaces prior to or during installation.