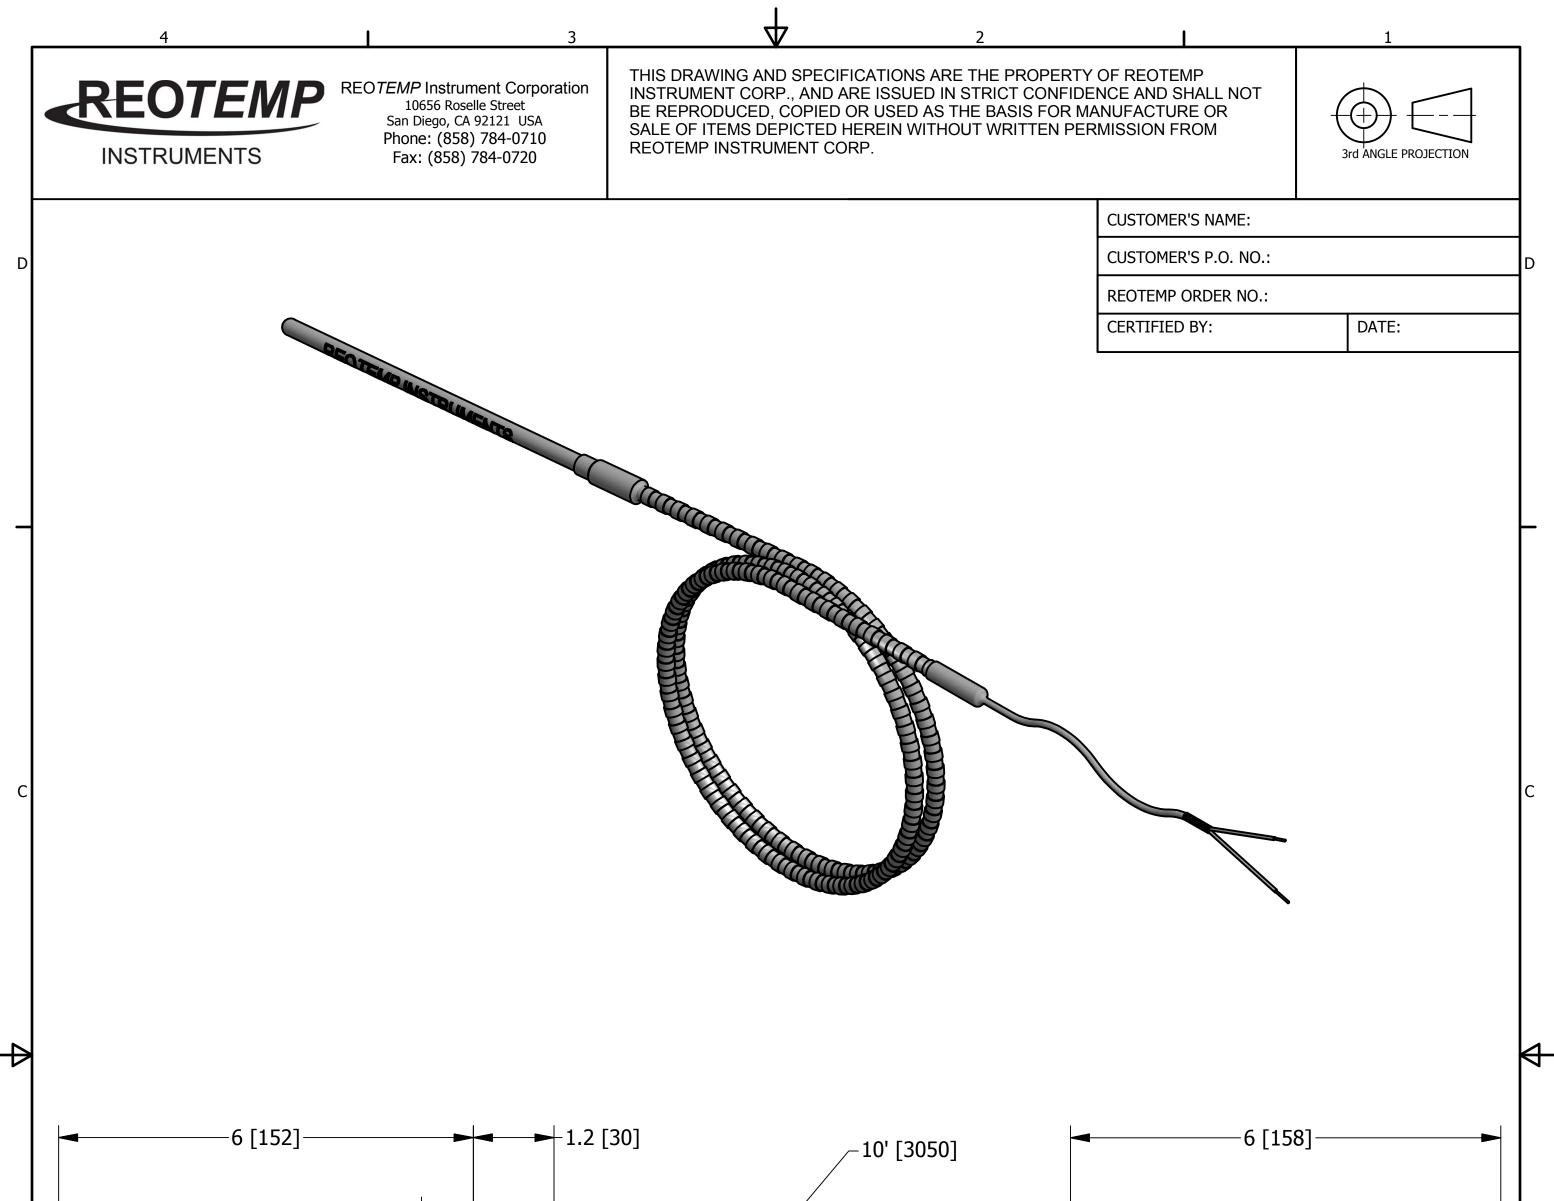

| В |        |                          |        |          |                                                                                                                                |                                     |            | 1.5 [38] MINI       |                     | В            |  |
|---|--------|--------------------------|--------|----------|--------------------------------------------------------------------------------------------------------------------------------|-------------------------------------|------------|---------------------|---------------------|--------------|--|
|   | REV    | REVISIONS<br>DESCRIPTION | DATE   | APPROVED |                                                                                                                                |                                     |            |                     |                     |              |  |
|   | A      | INITIAL RELEASE          | 9/9/15 | AFFROVED |                                                                                                                                |                                     |            |                     |                     |              |  |
| А |        |                          |        |          | UNLESS OTHERWISE SPECIFIED<br>DIMENSIONS ARE IN INCHES & [mm]<br>TOLERANCES ARE:                                               | PART NAME:<br>SS ARMOR THERMOCOUPLE |            |                     | DATE:<br>9/9/15     | A            |  |
|   | NOTE 2 |                          |        |          | FRACTIONS DECIMALS ANGLES<br>$\pm 1/32$ .X $\pm$ .2 $\pm 5^{\circ}$<br>.XX $\pm$ .01<br>.XXX $\pm$ .005<br>SURFACE FINISH $63$ |                                     |            |                     | DRAWN BY:<br>MNeill |              |  |
|   | NOTE 3 |                          |        |          |                                                                                                                                |                                     |            |                     | APPROVED:           |              |  |
|   | NOTE   | <u>    4</u>             |        |          |                                                                                                                                | PART NO:                            | SIZE:<br>C | CAGE CODE:<br>24793 | DWG NO:             | REV:<br>A    |  |
|   | NOTE   | 5                        |        |          |                                                                                                                                | FIRST USED ON:                      | SCALE      | : NTS               | FILE NAME:          | SHEET 1 OF 1 |  |
| I |        | 4                        |        | 3        |                                                                                                                                | 4                                   | •          | 2                   | ĺ                   | 1            |  |