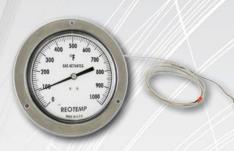

## **DIRECT DRIVE THERMOMETERS**

- Shock and Vibration Resistant
- ± 1% Accuracy
- Temperature Ranges Available from -350°F up to 1200°F

Custom Logo Made in the USA

- One Year Warranty
- All Stainless Steel Construction