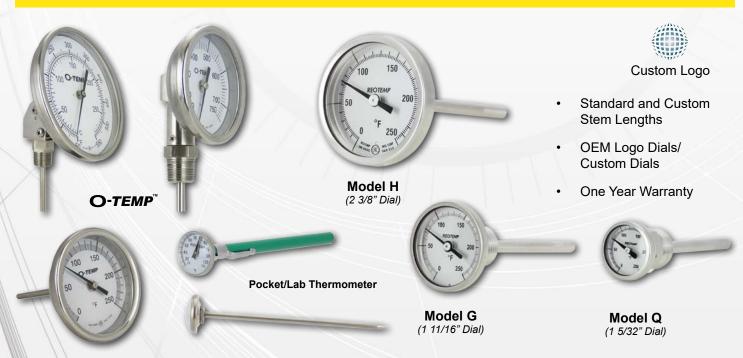

#### PROCESS GRADE THERMOMTERS 3-5 DAYS

REOTEMP's Bimetal Thermometers are reliable and accurate temperature sensors requiring no electricity or wiring. They can be recalbrated with a turn of the calibration screw on the back of the dial. A variety of options are available for your

specific process needs. Fillable Dials Custom Logo Made in the USA Heavy-Duty Process Grade Design Accuracy ± 1% Full Scale (ASME B40.3 Grade A) 100 120 Hermetically Sealed (ASME B40.3) Standard External Reset for Calibration Silicone Fillable for Vibration Adjustable **Five Year Warranty Bottom** Back Angle

### **DIAL CUSTOMIZATION**