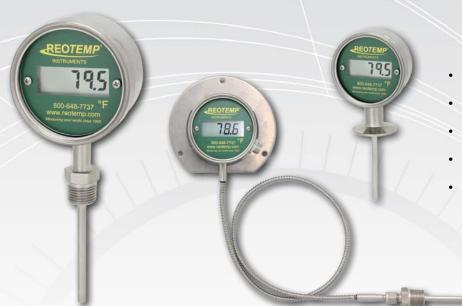

#### **DIGITAL THERMOMETERS 3-5 DAYS**

Made in the USA

Accuracy Custom Logo

- 5 Year Battery Life
- -328°F to 1112°F (-200°C to 600°C)
- High Accuracy 1,000Ω RTD (Class A)
- Water Resistant IP67/NEMA 4X
- Low or High Temperature Range Models

4-20mA Output Available

#### **DUAL MODE THERMOMETER 5-7 DAYS**

Fillable

Dials

Custom Logo Made in the USA

Redundant Temperature Sensors Increase **Safety** Get a local reading when power fails or get a remote reading when the stem is bent.

- Independent Local and Remote Reading
- Redundant Temperature Sensing Increases Safety
- Easily Installed in Any Standard Thermowell
- Replace Any Existing Thermometer, RTD, or Thermocouple
- 4-20 mA, HART, PROFIBUS & Fieldbus Transmitters Available