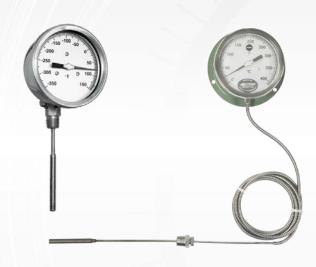

## REMOTE READING THERMOMETERS

Custom Logo Made in the USA

- Wide Variety of **Mounting Options**
- Capillary Lengths Up to 99 Feet
- Accuracy Up to 1% Full Scale
- Vapor or Gas Filled System
- One Year Warranty