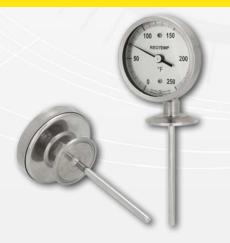

#### PROCESS GRADE THERMOMTERS 3-5 DAYS

REOTEMP's Bimetal Thermometers are reliable and accurate temperature sensors requiring no electricity or wiring. They can be recalbrated with a turn of the calibration screw on the back of the dial. A variety of options are available for your

specific process needs. Fillable Dials Custom Logo Made in the USA Heavy-Duty Process Grade Design Accuracy ± 1% Full Scale (ASME B40.3 Grade A) 100 120 Hermetically Sealed (ASME B40.3) Standard External Reset for Calibration Silicone Fillable for Vibration Adjustable **Five Year Warranty Bottom** Back Angle