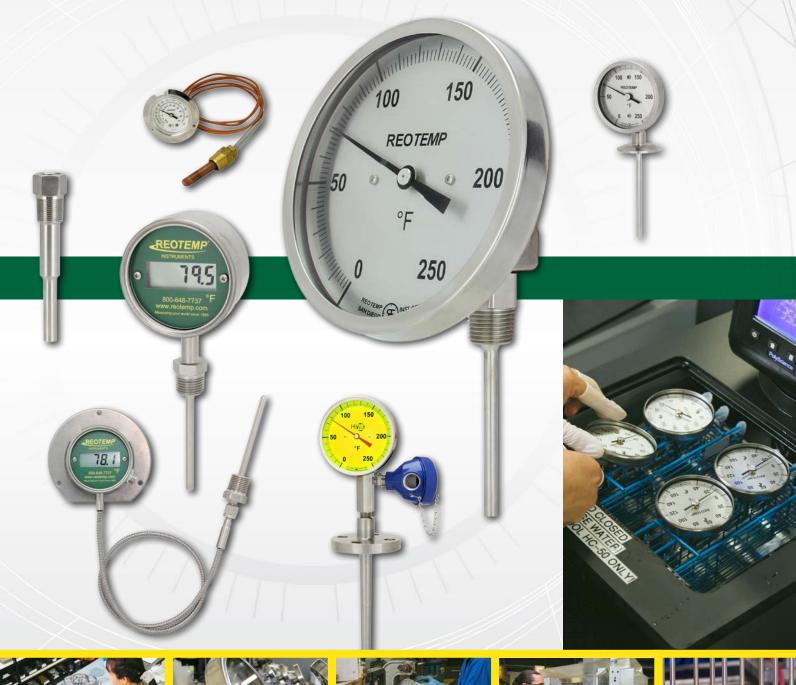

#### PROCESS GRADE THERMOMTERS 3-5 DAYS

REOTEMP's Bimetal Thermometers are reliable and accurate temperature sensors requiring no electricity or wiring. They can be recalbrated with a turn of the calibration screw on the back of the dial. A variety of options are available for your

specific process needs. Fillable Dials Custom Logo Made in the USA Heavy-Duty Process Grade Design Accuracy ± 1% Full Scale (ASME B40.3 Grade A) 100 120 Hermetically Sealed (ASME B40.3) Standard External Reset for Calibration Silicone Fillable for Vibration Adjustable **Five Year Warranty Bottom** Back Angle

### **DIAL CUSTOMIZATION**

#### **DIGITAL THERMOMETERS 3-5 DAYS**

Made in the USA

Accuracy Custom Logo

- 5 Year Battery Life
- -328°F to 1112°F (-200°C to 600°C)
- High Accuracy 1,000Ω RTD (Class A)
- Water Resistant IP67/NEMA 4X
- Low or High Temperature Range Models

#### **DUAL MODE THERMOMETER 5-7 DAYS**

Fillable

Dials

Custom Logo Made in the USA

Redundant Temperature Sensors Increase **Safety** Get a local reading when power fails or get a remote reading when the stem is bent.

## SANITARY THERMOMETERS 3-5 DAYS

- Made to ASME B40.3 Specifications
- Accuracy ± 1% Full Scale (ASME B40.3)
- Silicone Fillable for Vibration
- Standard External Reset for Easy Calibration
- Tri-Clamp® Design for Fast Installation and Removal
- 3-A Conformance Certificate Included
- OEM Logo Dials/Custom Dials
- **Five Year Warranty**

## REMOTE READING THERMOMETERS

Custom Logo Made in the USA

- Wide Variety of **Mounting Options**
- Capillary Lengths Up to 99 Feet
- Accuracy Up to 1% Full Scale
- Vapor or Gas Filled System
- One Year Warranty

## **DIRECT DRIVE THERMOMETERS**

- Shock and Vibration Resistant
- ± 1% Accuracy
- Temperature Ranges Available from -350°F up to 1200°F

Custom Logo Made in the USA

- One Year Warranty
- All Stainless Steel Construction