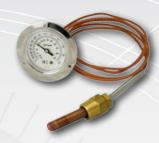

## REMOTE READING THERMOMETERS

Custom Logo Made in the USA

- Wide Variety of **Mounting Options**
- Capillary Lengths Up to 99 Feet
- Accuracy Up to 1% Full Scale
- Vapor or Gas Filled System
- One Year Warranty