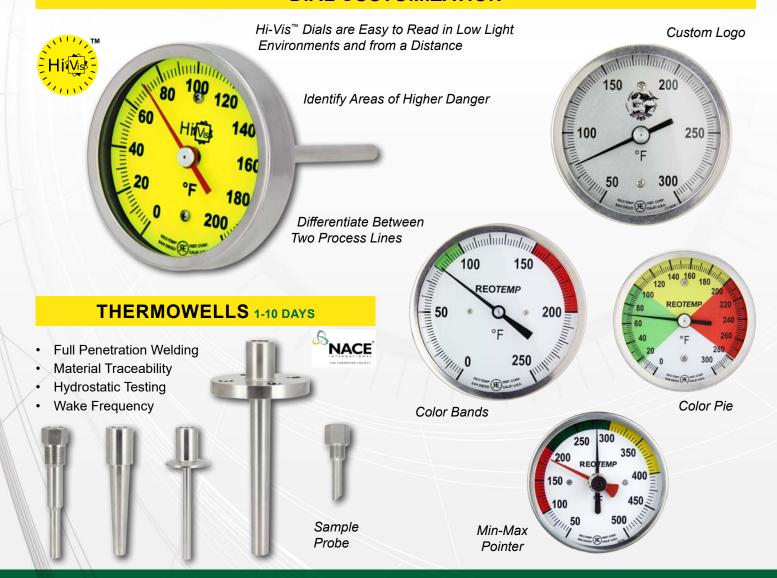

REOTEMP is a globally recognized ISO 9001:2008 registered company that has been **manufacturing in the USA since 1965**.

The **Hi-Vis**™ dial is an optional feature on REOTEMP pressure and temperature gauges. Hi-Vis dials can improve safety by increasing the visibility of dial gauges in low-light environments and from a distance. It can also be used to highlight critical process lines or dangerous areas.

### **DIAL CUSTOMIZATION**

#### PROCESS GRADE THERMOMTERS 3-5 DAYS

REOTEMP's Bimetal Thermometers are reliable and accurate temperature sensors requiring no electricity or wiring. They can be recalbrated with a turn of the calibration screw on the back of the dial. A variety of options are available for your

specific process needs. Fillable Dials Custom Logo Made in the USA Heavy-Duty Process Grade Design Accuracy ± 1% Full Scale (ASME B40.3 Grade A) 100 120 Hermetically Sealed (ASME B40.3) Standard External Reset for Calibration Silicone Fillable for Vibration Adjustable **Five Year Warranty Bottom** Back Angle