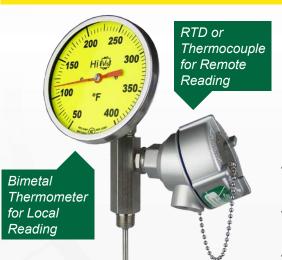

#### **DUAL MODE THERMOMETER 5-7 DAYS**

Fillable

Dials

Custom Logo Made in the USA

Redundant Temperature Sensors Increase **Safety** Get a local reading when power fails or get a remote reading when the stem is bent.

- Independent Local and Remote Reading
- Redundant Temperature Sensing Increases Safety
- Easily Installed in Any Standard Thermowell
- Replace Any Existing Thermometer, RTD, or Thermocouple
- 4-20 mA, HART, PROFIBUS & Fieldbus Transmitters Available

## REMOTE READING THERMOMETERS

Custom Logo Made in the USA

- Wide Variety of **Mounting Options**
- Capillary Lengths Up to 99 Feet
- Accuracy Up to 1% Full Scale
- Vapor or Gas Filled System
- One Year Warranty

## **DIRECT DRIVE THERMOMETERS**

- Shock and Vibration Resistant
- ± 1% Accuracy
- Temperature Ranges Available from -350°F up to 1200°F

Custom Logo Made in the USA

- One Year Warranty
- All Stainless Steel Construction