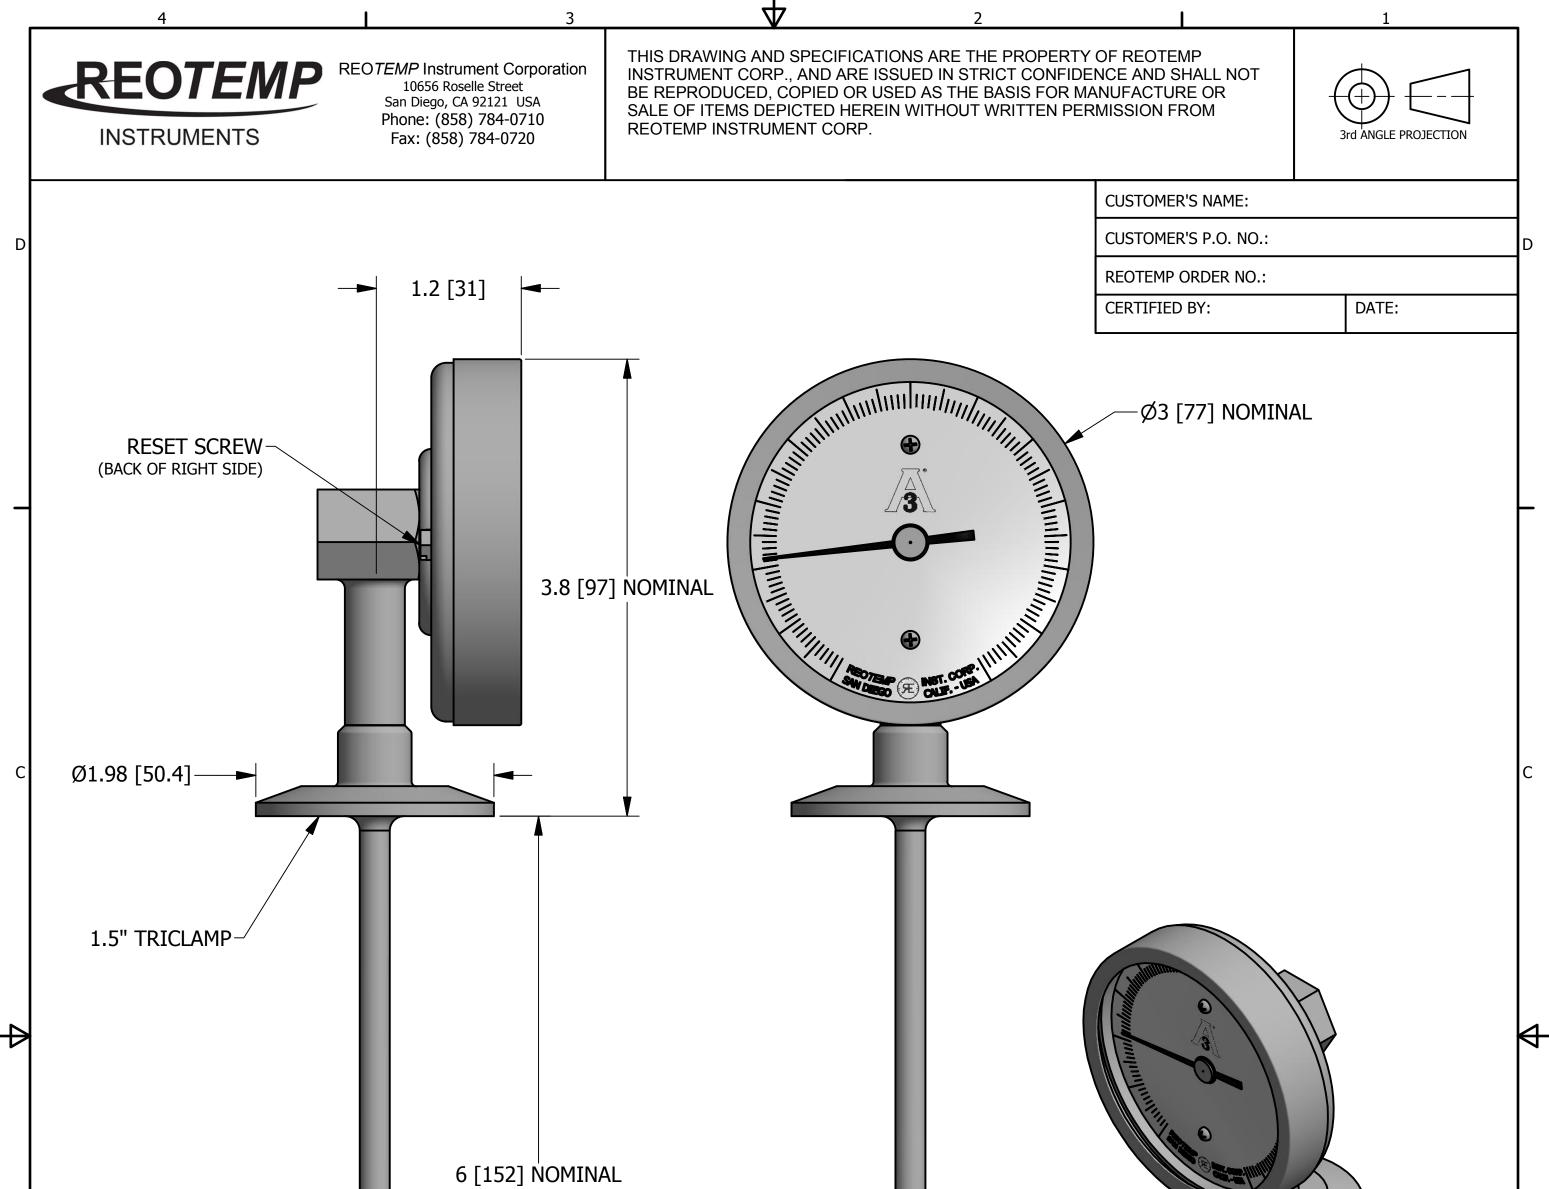

|          | .25 [6.4]                                                               |                |          |                                                                                                                                               |    |        |                                             |                               |  |
|----------|-------------------------------------------------------------------------|----------------|----------|-----------------------------------------------------------------------------------------------------------------------------------------------|----|--------|---------------------------------------------|-------------------------------|--|
| 9        |                                                                         |                |          |                                                                                                                                               |    |        |                                             |                               |  |
|          | REVISIONS                                                               |                |          |                                                                                                                                               |    |        |                                             |                               |  |
| REV      | REVISIONS<br>DESCRIPTION                                                |                | APPROVED |                                                                                                                                               |    |        |                                             |                               |  |
|          |                                                                         | DATE<br>9/2/15 | APPROVED |                                                                                                                                               |    |        |                                             |                               |  |
| A        | DESCRIPTION<br>INITIAL RELEASE<br>ED MATERIAL: 316/316L STAINLESS STEEL |                | APPROVED | UNLESS OTHERWISE SPECIFIED<br>DIMENSIONS ARE IN INCHES & [mm]<br>TOLERANCES ARE:<br>FRACTIONS DECIMALS ANGLES<br>±1/32 .X ± .2 ±5'<br>XX + 01 | 3" | воттом | I CONNECT W/ RESET,                         |                               |  |
| A WETTEI | DESCRIPTION<br>INITIAL RELEASE<br>ED MATERIAL: 316/316L STAINLESS STEEL |                | APPROVED | FRACTIONS DECIMALS ANGLES<br>±1/32 .X ± .2 ±5 <sup>-</sup><br>.XX ± .01<br>.XXX ± .005                                                        | 3" | воттом | I CONNECT W/ RESET,<br>AMP, Ø1/4" x 6" STEM | 9/2/15<br>DRAWN BY:           |  |
| A WETTER | DESCRIPTION INITIAL RELEASE D MATERIAL: 316/316L STAINLESS STEEL        |                | APPROVED | FRACTIONS DECIMALS ANGLES<br>±1/32 .X ± .2 ±5<br>.XX ± .01<br>.XXX ± .005                                                                     | 3" | воттом |                                             | 9/2/15<br>DRAWN BY:<br>MNeill |  |