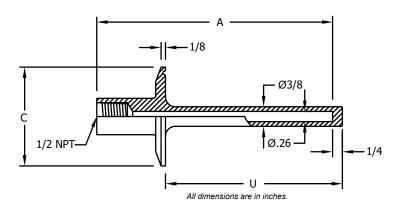

## STF1.5-2.5

| Tri-Clamp®<br>Size | "A" Stem<br>Length | "U"<br>Dimension | "C" Dimension | Code       |
|--------------------|--------------------|------------------|---------------|------------|
| 1-1/2"             | 2-1/2"             | 1-5/8"           | 2"            | STF1.5-2.5 |
|                    | 4"                 | 2-1/2"           |               | STF1.5-4   |
|                    | 6"                 | 4-1/2"           |               | STF1.5-6   |
|                    | 9"                 | 7-1/2"           |               | STF1.5-9   |
| 2"                 | 2-1/2"             | 1-5/8"           | 2.5"          | STF2-2.5   |
|                    | 4"                 | 2-1/2"           |               | STF2-4     |
|                    | 6"                 | 4-1/2"           |               | STF2-6     |
|                    | 9"                 | 7-1/2"           |               | STF2-9     |
| 2-1/2"             | 2-1/2"             | 1-5/8"           | 3"            | STF2.5-2.5 |
|                    | 4"                 | 2-1/2"           |               | STF2.5-4   |
|                    | 6"                 | 4-1/2"           |               | STF2.5-6   |
|                    | 9"                 | 7-1/2"           |               | STF2.5-9   |
| 3"                 | 2-1/2"             | 1-5/8"           | 3.6"          | STF3-2.5   |
|                    | 4"                 | 2-1/2"           |               | STF3-4     |
|                    | 6"                 | 4-1/2"           |               | STF3-6     |
|                    | 9"                 | 7-1/2"           |               | STF3-9     |