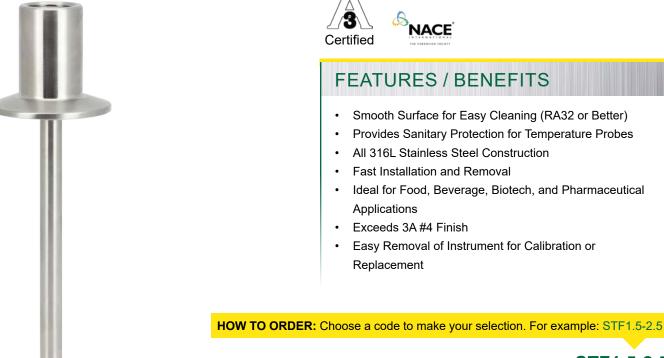

## **SANITARY THERMOWELLS**

REOTEMP's Sanitary Thermowells make it possible to remove an instrument without dropping pressure or losing contents. Each stainless steel Thermowell is die stamped with type of material from which it is made. Sanitary wells have a smooth surface (RA32 or Better) and a Tri-Clamp® connection which allows for easy cleaning to prevent contamination of the process. They are used in the Dairy, Food Processing and Pharmaceutical industries.