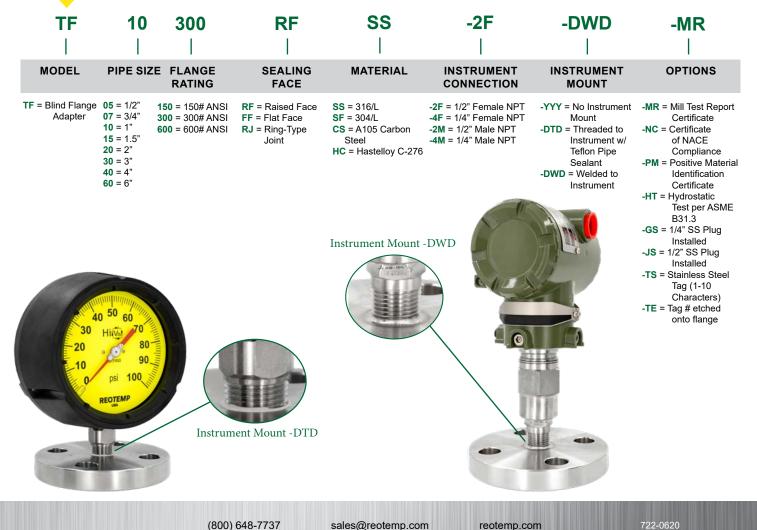

HOW TO ORDER: Choose options to build a part number. For example: TF10300RFSS-2F-DWD-MR