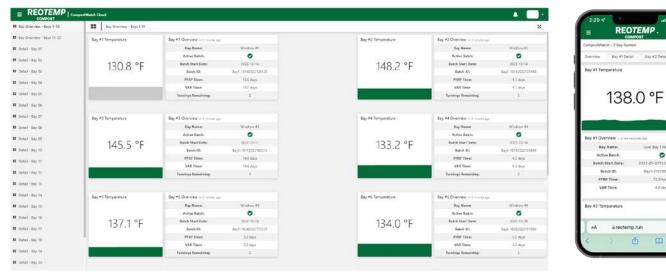

## CompostWatch Cloud Software

Whether you're an operator walking the windrows or a site manager in the office, you'll love our user-friendly software.

- Overview of all Compost Piles
- Live Temperature Graph
- PRFP and VAR tracker •
- Automatically Generated Regulatory Reports
- Text or Email Notifications
- Add Watering or Turning Events
- **Record Feedstocks and Comments** •
- Low Monthly or Yearly Subscription Fees

# **Site Overview**

# **Bay Detail**