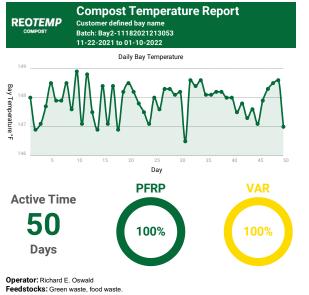

### **Regulatory Report**

Comments: Power outage on 12/22 for 4 hours

| REOTEMP<br>COMPOST          |     | Compost Temperature Report<br>Customer defined bay name<br>Batch: Bay2-11182021213053<br>11-22-2021 to 01-10-2022 |            |     |       |      |     |      |
|-----------------------------|-----|-------------------------------------------------------------------------------------------------------------------|------------|-----|-------|------|-----|------|
| Daily Bay Temperatures (°F) |     |                                                                                                                   |            |     |       |      |     |      |
| Date                        | Day | Temp                                                                                                              | Date       | Day | Temp  | Date | Day | Temp |
| 11-22-2021                  | 1   | 148.0                                                                                                             | 12-22-2021 | 31  | 146.5 |      | 61  |      |
| 11-23-2021                  | 2   | 146.9                                                                                                             | 12-23-2021 | 32  | 148.6 |      | 62  |      |
| 11-24-2021                  | 3   | 147.1                                                                                                             | 12-24-2021 | 33  | 148.4 |      | 63  |      |
| 11-25-2021                  | 4   | 147.7                                                                                                             | 12-25-2021 | 34  | 148.6 |      | 64  |      |
| 11-26-2021                  | 5   | 148.5                                                                                                             | 12-26-2021 | 35  | 148.1 |      | 65  |      |
| 11-27-2021                  | 6   | 147.9                                                                                                             | 12-27-2021 | 36  | 148.1 |      | 66  |      |
| 11-28-2021                  | 7   | 147.9                                                                                                             | 12-28-2021 | 37  | 148.2 |      | 67  |      |
| 11-29-2021                  | 8   | 148.5                                                                                                             | 12-29-2021 | 38  | 148.2 |      | 68  |      |
| 11-30-2021                  | 9   | 147.6                                                                                                             | 12-30-2021 | 39  | 148.0 |      | 69  |      |
| 12-01-2021                  | 10  | 148.9                                                                                                             | 12-31-2021 | 40  | 148.0 |      | 70  |      |
| 12-02-2021                  | 11  | 147.1                                                                                                             | 01-01-2022 | 41  | 147.5 |      | 71  |      |
| 12-03-2021                  | 12  | 148.8                                                                                                             | 01-02-2022 | 42  | 147.8 |      | 72  |      |
| 12-04-2021                  | 13  | 147.5                                                                                                             | 01-03-2022 | 43  | 147.3 |      | 73  |      |
| 12-05-2021                  | 14  | 146.9                                                                                                             | 01-04-2022 | 44  | 147.6 |      | 74  |      |
| 12-06-2021                  | 15  | 148.4                                                                                                             | 01-05-2022 | 45  | 147.1 |      | 75  |      |
| 12-07-2021                  | 16  | 147.1                                                                                                             | 01-06-2022 | 46  | 147.9 |      | 76  |      |
| 12-08-2021                  | 17  | 148.4                                                                                                             | 01-07-2022 | 47  | 148.3 |      | 77  |      |
| 12-09-2021                  | 18  | 146.9                                                                                                             | 01-08-2022 | 48  | 148.5 |      | 78  |      |
| 12-10-2021                  | 19  | 148.2                                                                                                             | 01-09-2022 | 49  | 148.6 |      | 79  |      |
| 12-11-2021                  | 20  | 148.5                                                                                                             | 01-10-2022 | 50  | 147.0 |      | 80  |      |
| 12-12-2021                  | 21  | 148.2                                                                                                             |            | 51  |       |      | 81  |      |
| 12-13-2021                  | 22  | 147.8                                                                                                             |            | 52  |       |      | 82  |      |
| 12-14-2021                  | 23  | 147.5                                                                                                             |            | 53  |       |      | 83  |      |
| 12-15-2021                  | 24  | 147.1                                                                                                             |            | 54  |       |      | 84  |      |
| 12-16-2021                  | 25  | 148.0                                                                                                             |            | 55  |       |      | 85  |      |
| 12-17-2021                  | 26  | 147.6                                                                                                             |            | 56  |       |      | 86  |      |
| 12-18-2021                  | 27  | 148.3                                                                                                             |            | 57  |       |      | 87  |      |
| 12-19-2021                  | 28  | 148.3                                                                                                             |            | 58  |       |      | 88  |      |
| 12-20-2021                  | 29  | 148.1                                                                                                             |            | 59  |       |      | 89  |      |
| 12-21-2021                  | 30  | 148.2                                                                                                             |            | 60  |       |      | 90  |      |