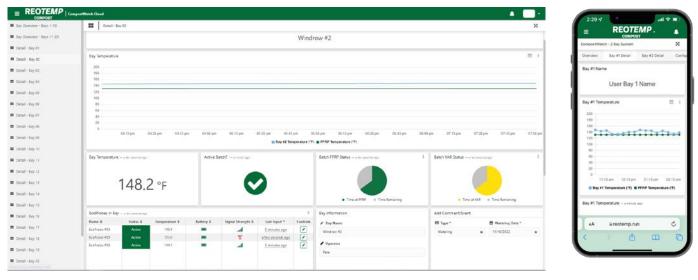

## CompostWatch Cloud Software

Whether you're an operator walking the windrows or a site manager in the office, you'll love our user-friendly software.

- Overview of all Compost Piles
- Live Temperature Graph
- PRFP and VAR tracker •
- Automatically Generated Regulatory Reports
- Text or Email Notifications
- Add Watering or Turning Events
- **Record Feedstocks and Comments** •
- Low Monthly or Yearly Subscription Fees

# **Bay Detail**