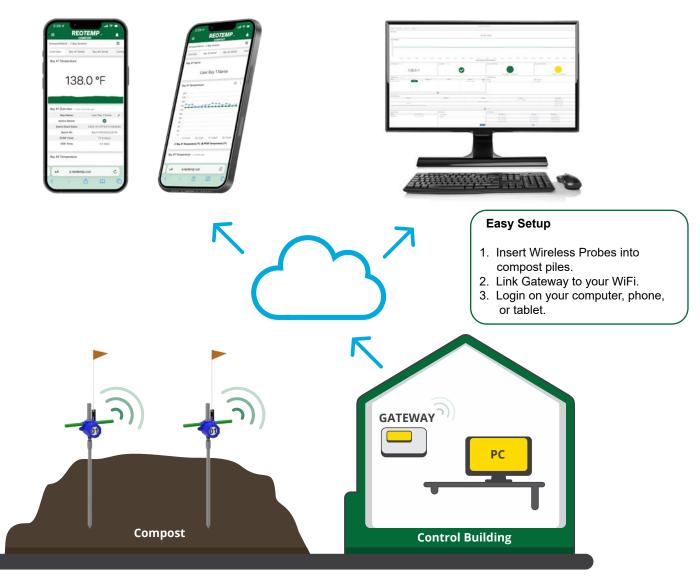

# **IoT Wireless Temperature Monitoring System**

With Reotemp's CompostWatch Cloud system you can monitor your compost piles from your cell phone, home computer, or any other internet connected device! With a lower initial hardware cost and low monthly subscription fees, our system makes going wireless more affordable and convenient than ever before.

## CompostWatch Cloud Software

Whether you're an operator walking the windrows or a site manager in the office, you'll love our user-friendly software.

- Overview of all Compost Piles
- Live Temperature Graph
- PRFP and VAR tracker •
- Automatically Generated Regulatory Reports
- Text or Email Notifications
- Add Watering or Turning Events
- **Record Feedstocks and Comments** •
- Low Monthly or Yearly Subscription Fees