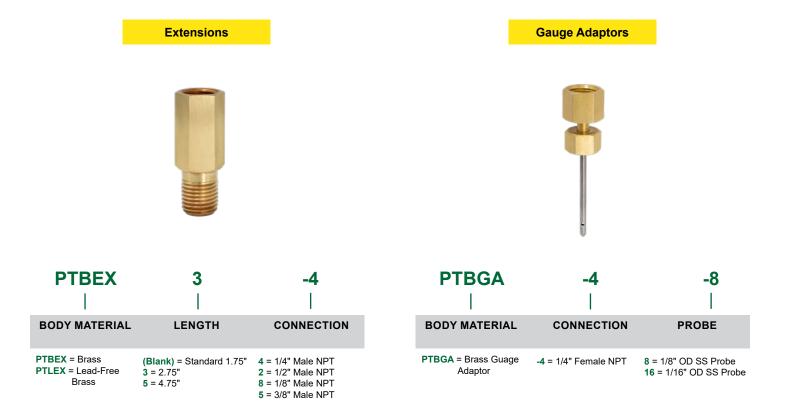

## HOW TO ORDER: Choose options to build a part number. Ex: PTBND-4

5 = 3/8" Male NPT

| PTB                                                     | ND                           | -4                                     |
|---------------------------------------------------------|------------------------------|----------------------------------------|
| 1                                                       |                              |                                        |
| BODY & CAP                                              | CORE                         | CONNECTION                             |
| PTB = Brass PTL = Lead-Free Brass PTS = Stainless Steel | ND = Nordel<br>NP = Neoprene | 4 = 1/4" Male NPT<br>2 = 1/2" Male NPT |