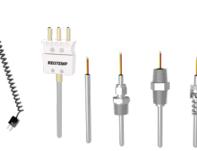

## RTDs, Thermocouples, & Temperature Transmitters 3-7 DAYS

**Head Assemblies** 

Ceramic Tube Assembly

Magnetic Handheld

Custom Stem Assemblies

Multipoint

Pipe Mount

Transmitter with Display

Slimline<sup>™</sup> Transmitter

In-head Transmitter

Field Programmable Transmitter

Weld Pad

Field Cuttable Sensors

e Digital Railcar