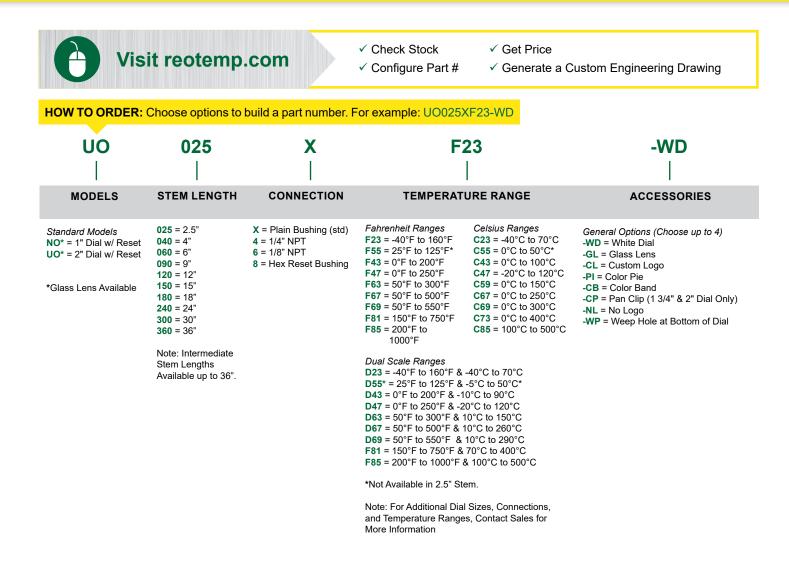

| Accuracy                                | + 1% Full Scale (ASME B40.2)                                                                                                                              |
|-----------------------------------------|-----------------------------------------------------------------------------------------------------------------------------------------------------------|
| Accuracy                                | ± 1% Full Scale (ASME B40.3)                                                                                                                              |
| Dial Size                               | 1" (25mm), 2" (50mm)                                                                                                                                      |
| Dial Material                           | White Background with Black Marks.<br>Anodized Aluminum Satin Matte Fini<br>Background Available. Plastic on<br>Model OO                                  |
| Stem Length                             | 2" to 36"                                                                                                                                                 |
| Stem Diameter                           | 3.8 mm                                                                                                                                                    |
| Head, Bezel, Mounting<br>Bushing, Stems | 304SS, Bezel Finish: Satin                                                                                                                                |
| Operating Conditions                    | Head Temperature Should Not Exce 200°F (150°F if Silicone Filled). Stem Should Not be Exposed to Continuou Temperatures Exceeding 50% Overrange or 800°F. |
| Case Rating                             | IP65 (Hermetically Sealed per ASME B40.3)                                                                                                                 |
| Lens                                    | Polycarbonate (Standard) Glass<br>Available on Model NO,UO.                                                                                               |
| Immersion                               | 2" in Liquid, and 4" in Gas for Most<br>Ranges. Certain Ranges Require up<br>4" in Liquids & 5" in Gas.                                                   |
| Mounting Connection                     | Plain Bushing (Standard), 1/4" NPT, 1/8" NPT, Hex Reset Bushing                                                                                           |
| Sleeve                                  | ABS, Various Colors (Not Available o                                                                                                                      |