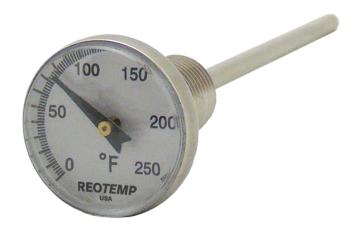

## **SMALL DIAL INDUSTRIAL THERMOMETERS**

Reotemp's Small Dial Industrial Thermometers are reliable and accurate temperature sensors requiring no electricity or wiring. These thermometers are designed for OEM applications in a variety of industrial applications where a more economical option is needed. They can be used in a variety of markets including Food, Beverage, Laboratory, Agriculture, Chemical, and Household.

## FEATURES / BENEFITS

- **RoHS Compliant**
- Accuracy ± 1.5% Full Scale
- All Stainless Steel Construction
- Hermetically Sealed (ASME B40.3)
- Silicone Fillable for Vibration
- Standard and Custom Stem Lengths
- External Reset for Calibration (Hex Reset Bushing Only)
- One Year Warranty