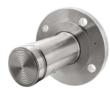

## Diaphragm Seals 3-10 DAYS

Flanged Offline

Pancake Seal

Flanged Flush Face

Extended Diaphragm

Threaded Offline

High Accuracy Offline

Saddle Mount Seal