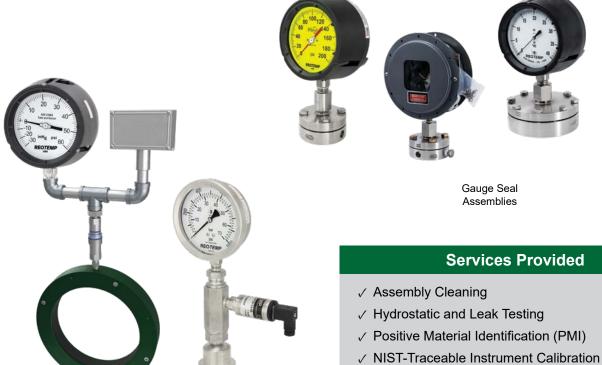

## **Seal Gauges 3-7 DAYS**

Process Seal Gauge

High Accuracy Seal Gauge

Acid Safety Gauge

Plastic Chemical Seal

Sanitary Gauge