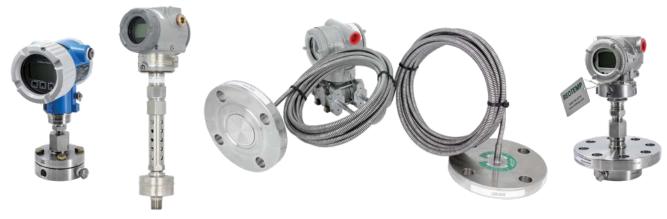

Scan Here to Get Started or Go to reotemp.com/sealrepair/

**Smart Transmitter Assemblies** 

Multi-Instrument Mounting

- ✓ Plating and Coating (Gold, Tantalum, Teflon, etc.)
- √ Electropolishing and Passivation